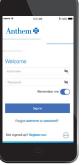

## From your mobile device

- Download the free Sydney Health mobile app and select **Register**.
- 2 Confirm your identity.
- 3 Create a username and password.
- 4 Confirm your email preferences.
- Follow the prompts to complete your registration.