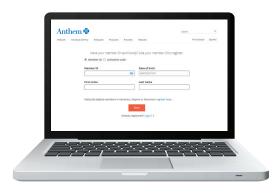

## From your computer

- 1 Go to anthem.com/ca/register.
- Provide the information requested.
- 3 Create a username and password.
- 4 Set your email preferences.
- Follow the prompts to complete your registration.